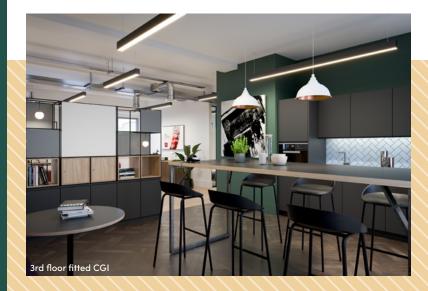

### Third floor space plan

2,500 sq ft / 232 sq m / 28 desks

 Open plan desks
 28

 Meeting room
 2

 Teapoint
 1

 Breakout area
 1

 Comms cabinet
 1

 Collab bench
 1