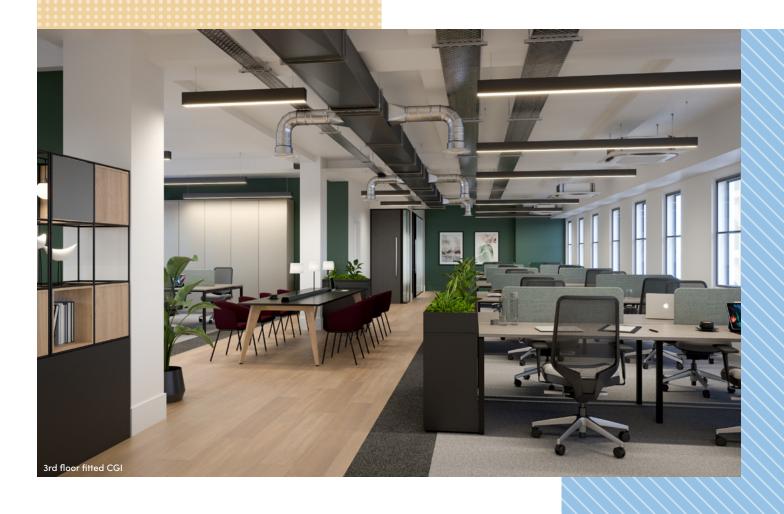

# Oh 'ello!

107 Gray's Inn Road offers two fully fitted and furnished, modern office suites, arranged over the third and fourth floors

The building has been extensively redesigned and refurbished, providing 3,943 sq ft of considered and crafted workspace.

### Highlights

Plug and play ready to go offices

Exposed air conditioning

New suspended LED lighting

New entrance and reception

Unique potted ceiling

Staffed reception

Private courtyard

New WCs, shower facilities, lockers and bike racks

Passenger lift

2.8-3.1m floor to ceiling heights