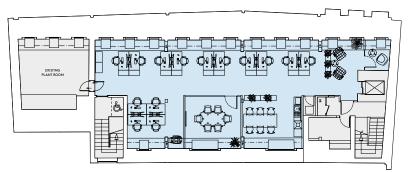

### Fourth floor space plan

1,443 sq ft / 134 sq m / 14 desks

 Open plan desks
 14

 Meeting room
 1

 Teapoint
 1

 Breakout area
 1

 Comms cabinet
 1

 Welcome area
 1

 Call pod
 1

 Print area
 1

Gray's Inn Road