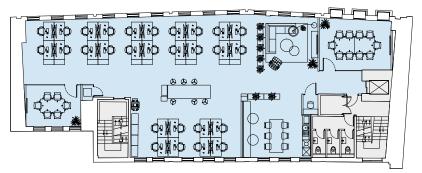

### Third floor space plan

2,500 sq ft / 232 sq m / 28 desks

 Open plan desks
 28

 Meeting room
 2

 Teapoint
 1

 Breakout area
 1

 Comms cabinet
 1

 Collab bench
 1

 Welcome area
 1

 Call pod
 1

 Print area
 1

Gray's Inn Road