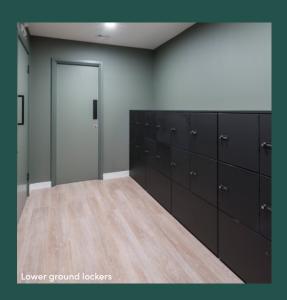

New WCs, shower facilities, lockers and bike racks

Passenger lift

2.8-3.1m floor to ceiling heights