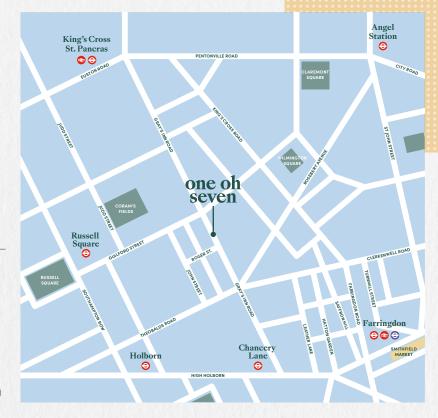

### Oh boy!

Located between King's Cross and Farringdon, 107 Gray's Inn Road provides direct access to the finest amenity locations including Lamb's Conduit Street and Coal Drop's Yard.

The building benefits from excellent transport connectivity, which will be further enhanced with the Elizabeth Line at Farringdon Station, approximately a 10 minute walk away.

### **Connections**

Russell Square (a) 9 mins /t

Journey time from the building. Source TfL