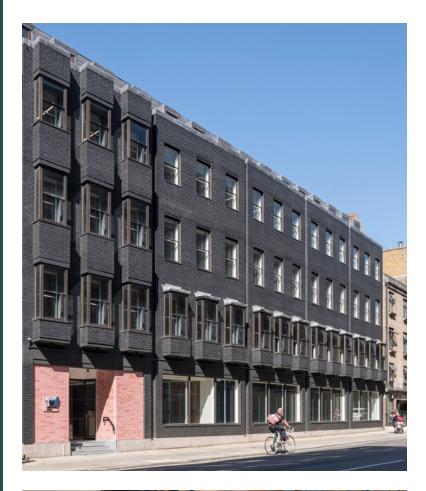

### one oh seven

107 Gray's Inn Road, London WC1

Fully Fitted & Furnished Office Suites 4th Floor – 1,443 sq ft / 14 desks 3rd Floor – 2,500 sq ft / 28 desks

oneohseven.co.uk

# Oh 'ello!

107 Gray's Inn Road offers two fully fitted and furnished, modern office suites, arranged over the third and fourth floors

The building has been extensively redesigned and refurbished, providing 3,943 sq ft of considered and crafted workspace.